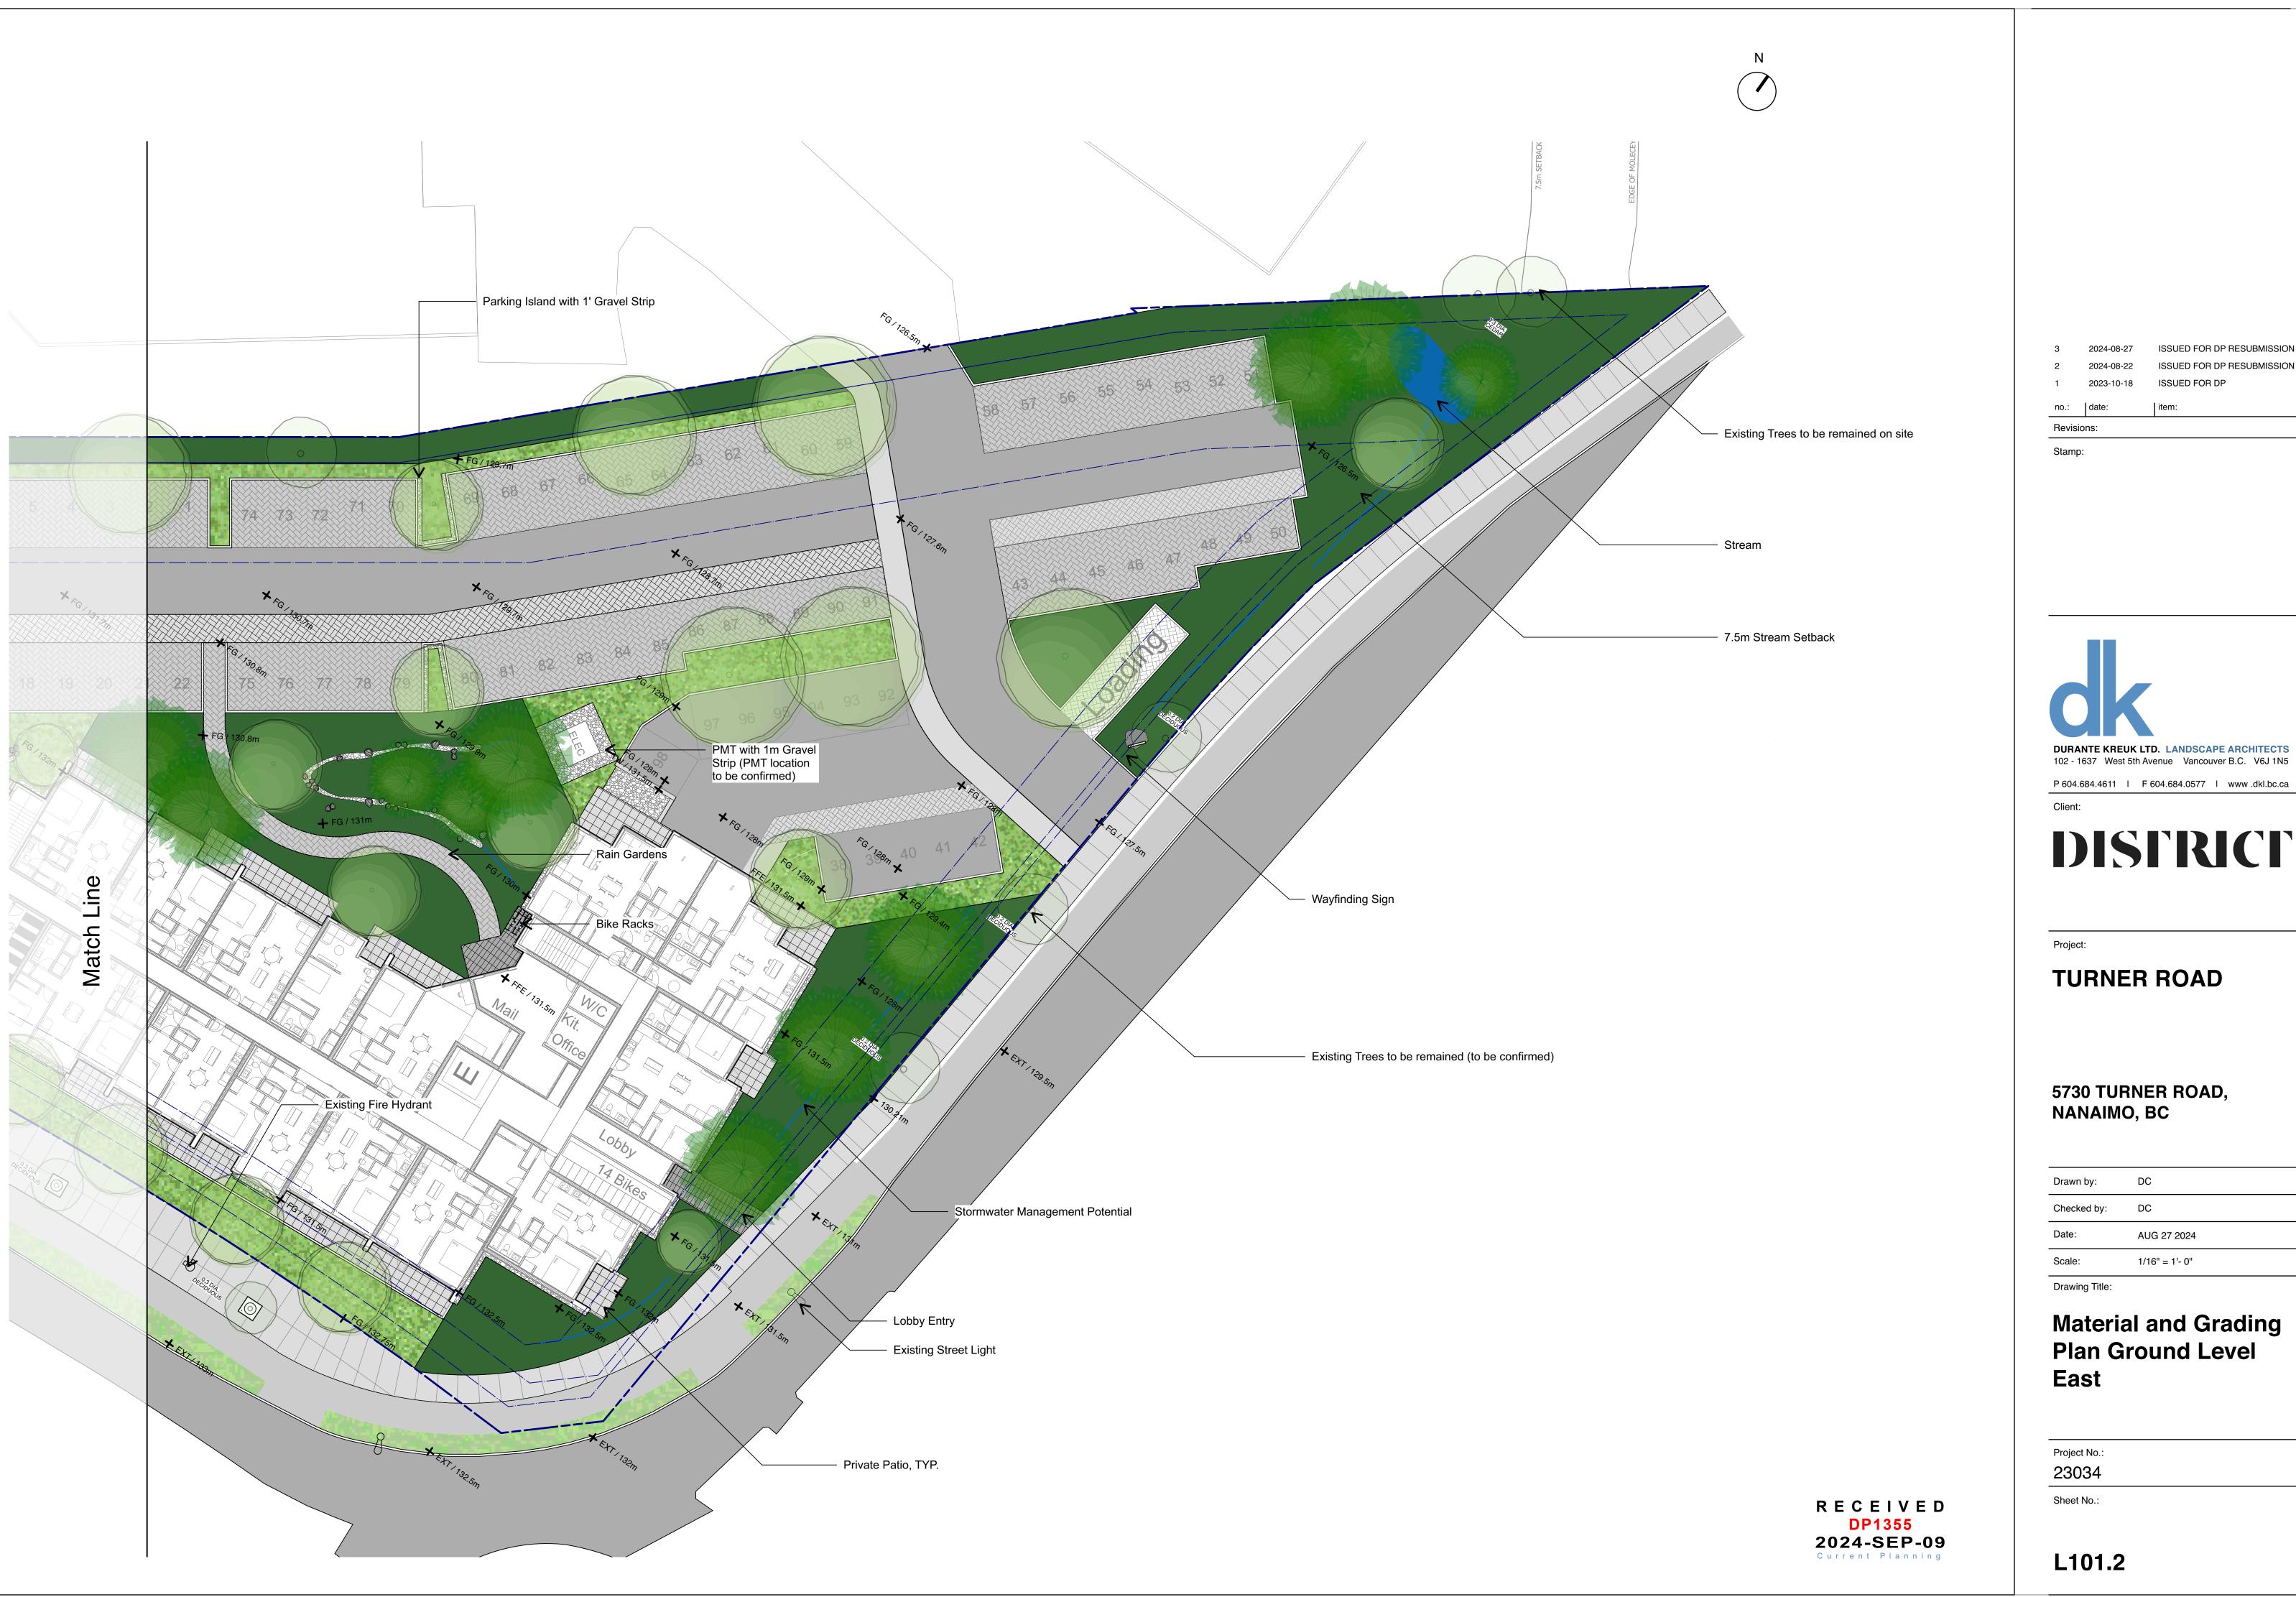

#### **5730 TURNER ROAD,** NANAIMO, BC

Checked by: DC Date: AUG 27 2024 1/16" = 1'- 0"

Drawing Title:

# **Material and Grading** Plan Ground Level **East**

Project No.: 23034

Sheet No.:

L101.2

5'-2" 13'-11" [4.3m] Path Behind Planting Behind

2 PLAZA TO LOWER AMENITY SPACE
L201 Scale = 3/16" = 1'-0"

City Sidewalk Plaza Bike Lane 13'-2" [4m] Path