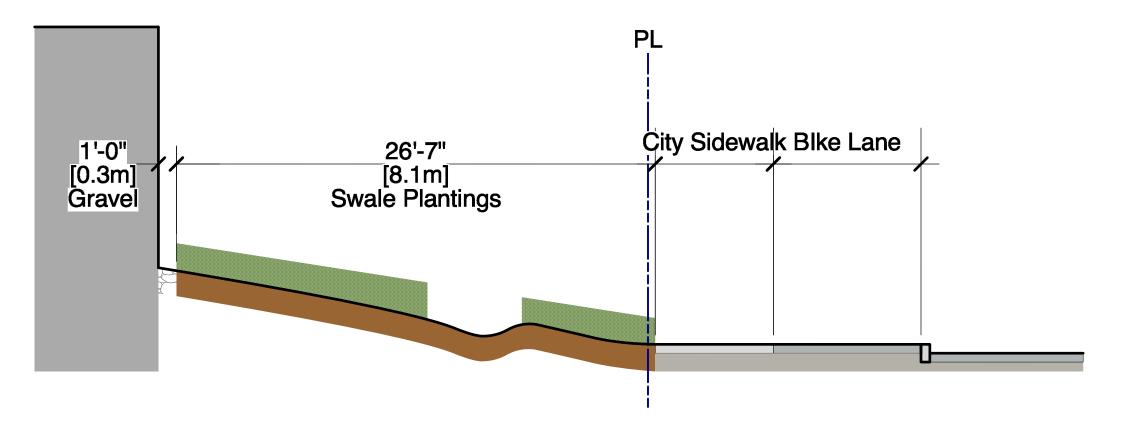

P 604.684.4611 | F 604.684.0577 | www.dkl.bc.ca

DISTRICI

**TURNER ROAD** 

**5730 TURNER ROAD,** NANAIMO, BC

Checked by: DC AUG 27 2024 AS SHOWN

Drawing Title:

**Sections** 

Project No.: 23034

Sheet No.:

L201