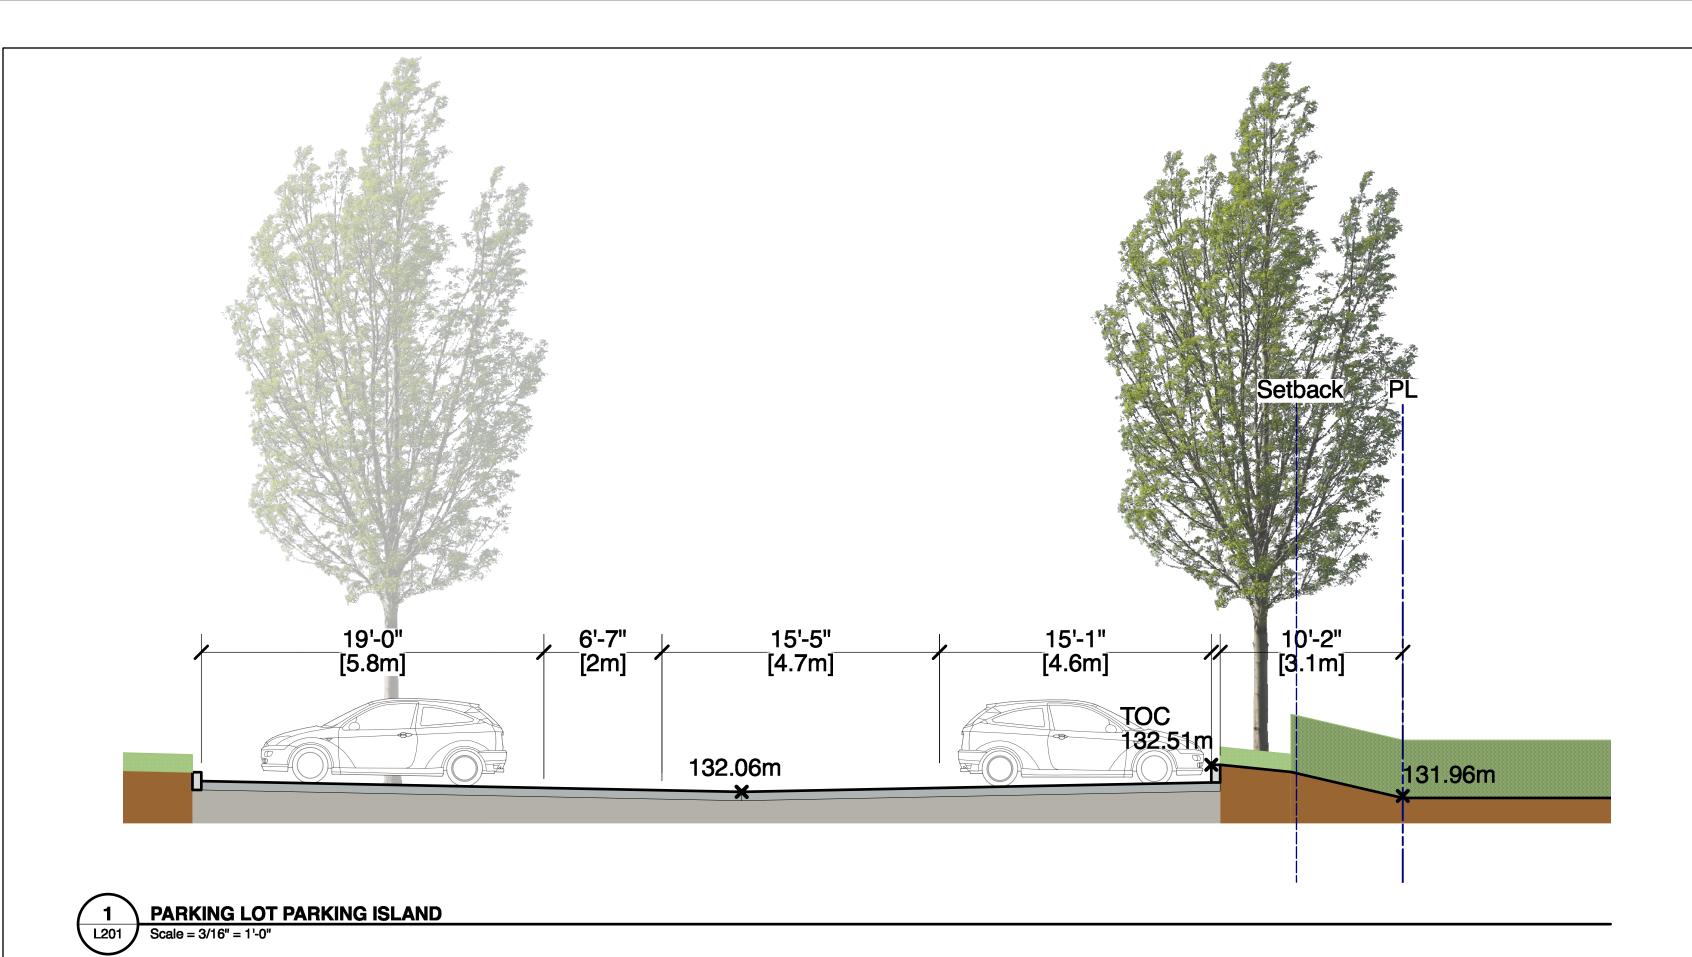

P 604.684.4611 | F 604.684.0577 | www.dkl.bc.ca

DISTRICI

**TURNER ROAD** 

**5730 TURNER ROAD,** NANAIMO, BC

Checked by: DC AUG 27 2024 AS SHOWN

Drawing Title:

**Sections** 

Project No.: 23034

Sheet No.:

L201