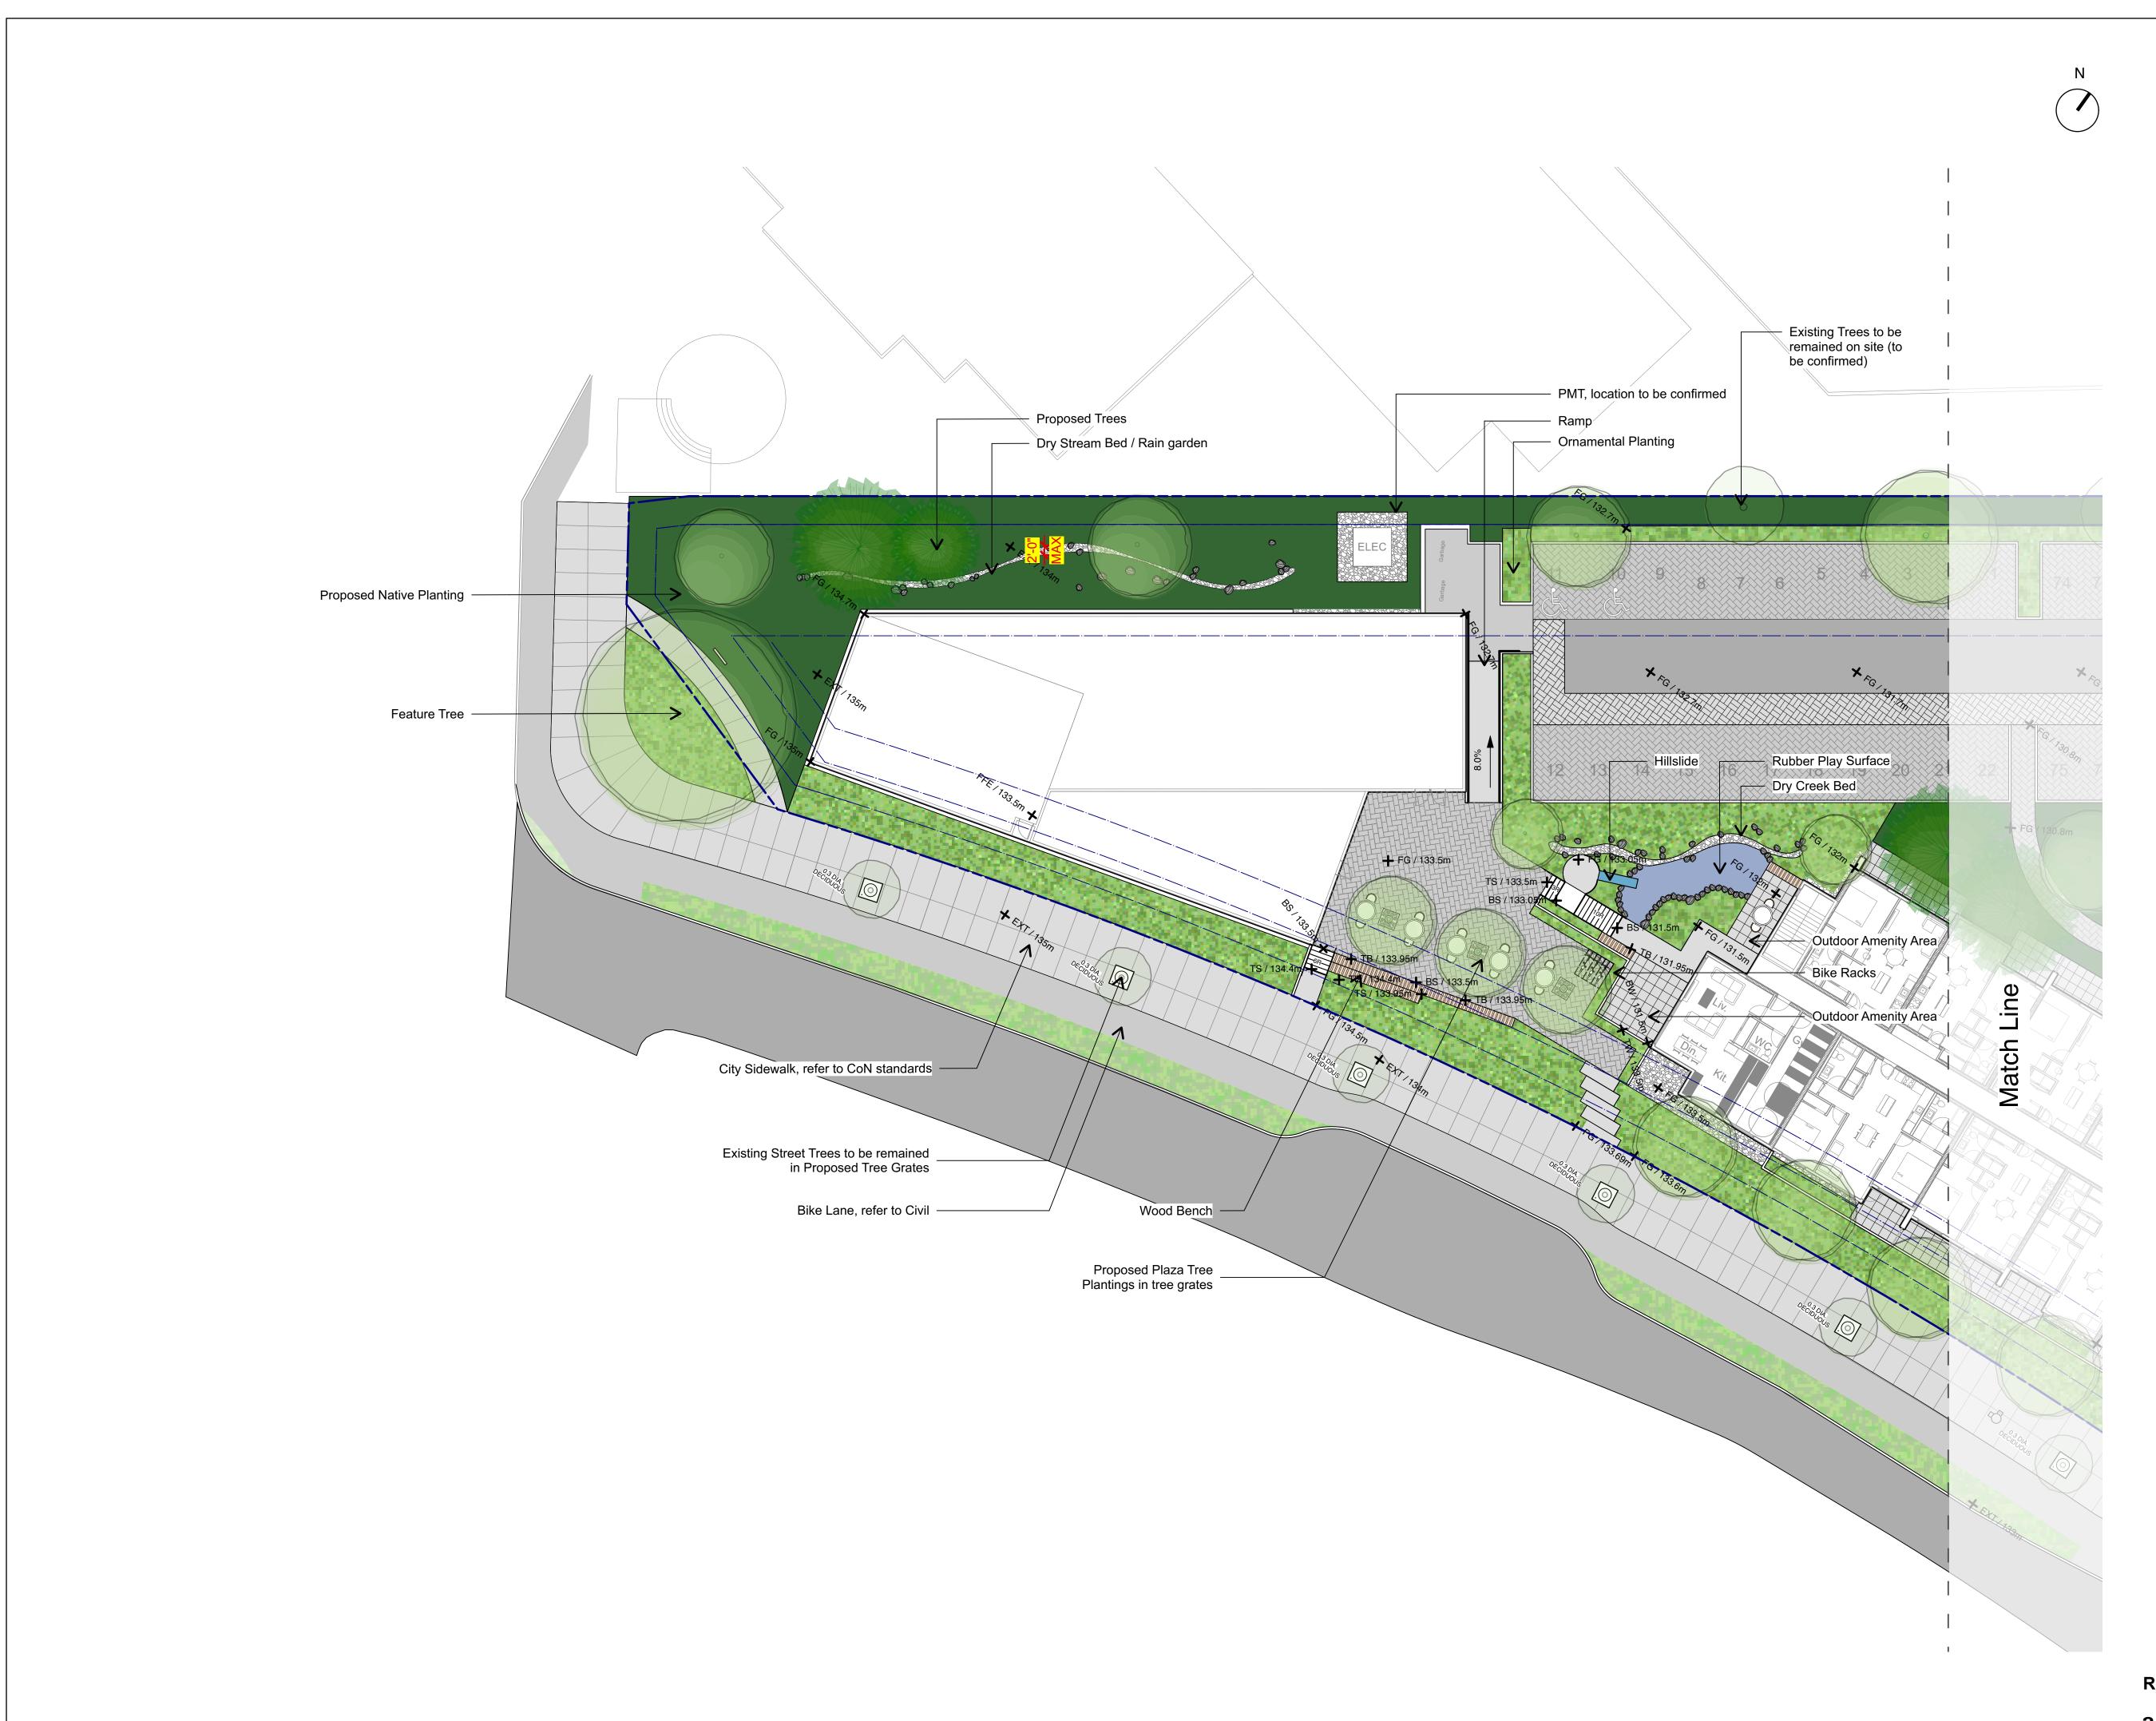

#### 5730 TURNER ROAD, NANAIMO, BC

 Drawn by:
 DC

 Checked by:
 DC

 Date:
 AUG 27 2024

 Scale:
 1/16" = 1'- 0"

Drawing Title:

# Material and Grading Plan Ground Level West

Project No.: 23034

Sheet No.:

L101.1

RECEIVED
DP1355
2024-SEP-09
Current Planning

3 2024-08-27 ISSUED FOR DP RESUBMISSION 2024-08-22 ISSUED FOR DP RESUBMISSION 2023-10-18 ISSUED FOR DP