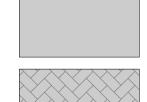

#### HARD LANDSCAPE

CIP CONCRETE SIDEWALK

Description

Type: Texada

Size: 24" x 24"

**UNIT PAVER** 

**CIP CONCRETE PAVING** Finish: Broom

HYDRAPRESSED SLABS

Size: 4" x 8"

L301

GRAVEL Type: 1"-2" Rounded River Rock

PARKING LOT PAVING **ASPHALT - REFER TO CIVIL** 

ASPHALT - REFER TO CIVIL

PERMEABLE PAVING

PERMEABLE PAVERS

**BIKE LANE PAVING** 