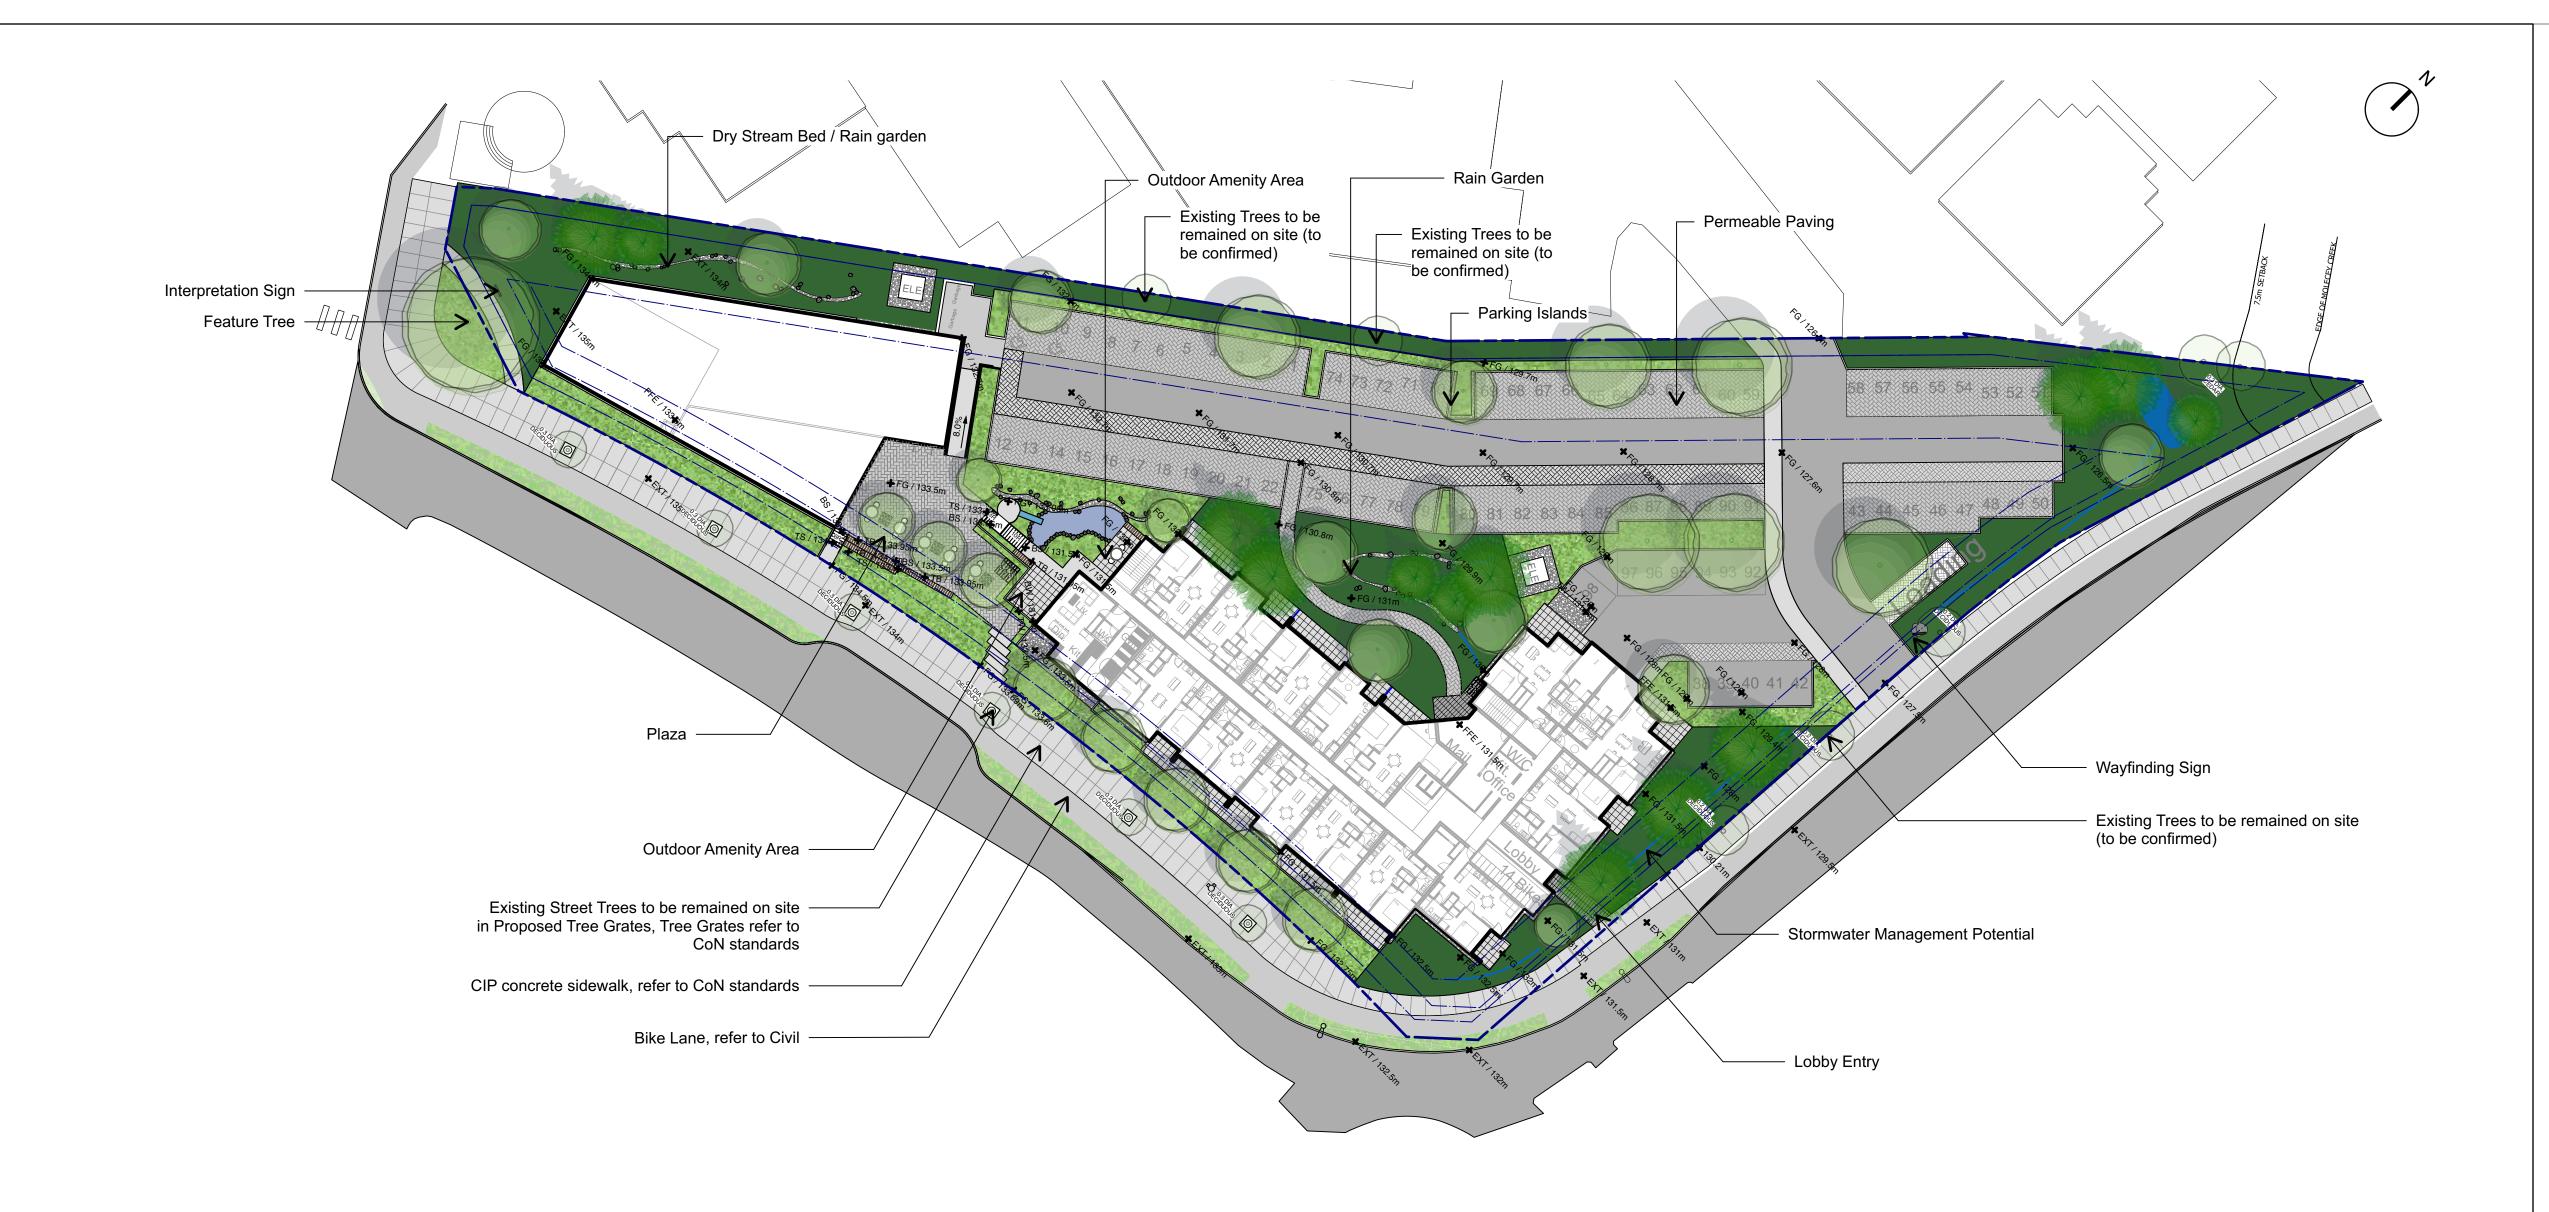

#### DRAWING LIST

SHEET DRAWING TITLE SCALE L000 Cover Page 1/32" = 1'- 0" L100 Landscape Site Plan L101.1 Material and Grading Plan Ground Level West 1/16" = 1'- 0" L101.2 Material and Grading Plan Ground Level East 1/16" = 1'- 0" **AS SHOWN** L201 Sections **AS SHOWN** L301 Details

#### SOFT LANDSCAPE

Legend Description

**ORNAMENTAL PLANTING** NATIVE OR ADAPTIVE

**NATURALIZED PLANTING** 

**LAWN AREA** 

PROPOSED DECIDUOUS TREE

PROPOSED CONIFEROUS TREE

**EXISTING TREES TO BE REMAINED** 

#### HARD LANDSCAPE

CIP CONCRETE SIDEWALK

Description

Type: Texada

Size: 24" x 24"

**UNIT PAVER** 

**CIP CONCRETE PAVING** Finish: Broom

HYDRAPRESSED SLABS

Size: 4" x 8"

L301

GRAVEL Type: 1"-2" Rounded River Rock

PARKING LOT PAVING **ASPHALT - REFER TO CIVIL** 

ASPHALT - REFER TO CIVIL

PERMEABLE PAVING

PERMEABLE PAVERS

**BIKE LANE PAVING** 

### **FURNISHING + STRUCTURE**

Legend Description

METAL BIKE RACK

**WOOD TIMBER BENCH** Cedar Wood

#### **PLANT LIST**

| TREES                                                                                                                                                                                                                                                                                                                                                                                                                                                                                                                                                                                                                                                                                                                                                                                                                                                                                                                                                                                                                                                                                                                                                                                                                                                                                                                                                                                                                                                                                                                                                                                                                                                                                                                                                                                                                                                                                                                                                                                                                                                                                                                          |     |                               |                              |                |
|--------------------------------------------------------------------------------------------------------------------------------------------------------------------------------------------------------------------------------------------------------------------------------------------------------------------------------------------------------------------------------------------------------------------------------------------------------------------------------------------------------------------------------------------------------------------------------------------------------------------------------------------------------------------------------------------------------------------------------------------------------------------------------------------------------------------------------------------------------------------------------------------------------------------------------------------------------------------------------------------------------------------------------------------------------------------------------------------------------------------------------------------------------------------------------------------------------------------------------------------------------------------------------------------------------------------------------------------------------------------------------------------------------------------------------------------------------------------------------------------------------------------------------------------------------------------------------------------------------------------------------------------------------------------------------------------------------------------------------------------------------------------------------------------------------------------------------------------------------------------------------------------------------------------------------------------------------------------------------------------------------------------------------------------------------------------------------------------------------------------------------|-----|-------------------------------|------------------------------|----------------|
| SYMBOL                                                                                                                                                                                                                                                                                                                                                                                                                                                                                                                                                                                                                                                                                                                                                                                                                                                                                                                                                                                                                                                                                                                                                                                                                                                                                                                                                                                                                                                                                                                                                                                                                                                                                                                                                                                                                                                                                                                                                                                                                                                                                                                         | QTY | BOTANICAL NAME                | COMMON NAME                  | SIZE / SPACING |
| +                                                                                                                                                                                                                                                                                                                                                                                                                                                                                                                                                                                                                                                                                                                                                                                                                                                                                                                                                                                                                                                                                                                                                                                                                                                                                                                                                                                                                                                                                                                                                                                                                                                                                                                                                                                                                                                                                                                                                                                                                                                                                                                              | 4   | Acer ruburm 'Red Sunset'      | Red Sunset Red Maple         | 6 cm cal. B+B  |
|                                                                                                                                                                                                                                                                                                                                                                                                                                                                                                                                                                                                                                                                                                                                                                                                                                                                                                                                                                                                                                                                                                                                                                                                                                                                                                                                                                                                                                                                                                                                                                                                                                                                                                                                                                                                                                                                                                                                                                                                                                                                                                                                | 2   | Acer rubrum 'October Glory'   | October Glory Red Maple      | 6 cm cal. B+B  |
|                                                                                                                                                                                                                                                                                                                                                                                                                                                                                                                                                                                                                                                                                                                                                                                                                                                                                                                                                                                                                                                                                                                                                                                                                                                                                                                                                                                                                                                                                                                                                                                                                                                                                                                                                                                                                                                                                                                                                                                                                                                                                                                                | 9   | Alnus rubra                   | Red Alder                    | 6 cm cal. B+B  |
|                                                                                                                                                                                                                                                                                                                                                                                                                                                                                                                                                                                                                                                                                                                                                                                                                                                                                                                                                                                                                                                                                                                                                                                                                                                                                                                                                                                                                                                                                                                                                                                                                                                                                                                                                                                                                                                                                                                                                                                                                                                                                                                                | 3   | Cercis canadensis             | Eastern Redbud               | 6 cm cal. B+B  |
| A PARTY OF THE PAR | 4   | Chamaecyparis nootkatensis    | yellow cedar                 | 2 mht. B+B     |
|                                                                                                                                                                                                                                                                                                                                                                                                                                                                                                                                                                                                                                                                                                                                                                                                                                                                                                                                                                                                                                                                                                                                                                                                                                                                                                                                                                                                                                                                                                                                                                                                                                                                                                                                                                                                                                                                                                                                                                                                                                                                                                                                | 3   | Cornus 'Eddie's White Wonder' | Eddie's White Wonder Dogwood | 6 cm cal. B+B  |
|                                                                                                                                                                                                                                                                                                                                                                                                                                                                                                                                                                                                                                                                                                                                                                                                                                                                                                                                                                                                                                                                                                                                                                                                                                                                                                                                                                                                                                                                                                                                                                                                                                                                                                                                                                                                                                                                                                                                                                                                                                                                                                                                | 1   | Cornus controversa            | Giant Dogwood                | 5 cm cal. B+B  |
|                                                                                                                                                                                                                                                                                                                                                                                                                                                                                                                                                                                                                                                                                                                                                                                                                                                                                                                                                                                                                                                                                                                                                                                                                                                                                                                                                                                                                                                                                                                                                                                                                                                                                                                                                                                                                                                                                                                                                                                                                                                                                                                                | 3   | Cornus nuttallii              | Pacific dogwood              | 5 cm cal. B+B  |
|                                                                                                                                                                                                                                                                                                                                                                                                                                                                                                                                                                                                                                                                                                                                                                                                                                                                                                                                                                                                                                                                                                                                                                                                                                                                                                                                                                                                                                                                                                                                                                                                                                                                                                                                                                                                                                                                                                                                                                                                                                                                                                                                | 2   | Magnolia stellata             | star magnolia                | 7 cm cal. B+B  |
|                                                                                                                                                                                                                                                                                                                                                                                                                                                                                                                                                                                                                                                                                                                                                                                                                                                                                                                                                                                                                                                                                                                                                                                                                                                                                                                                                                                                                                                                                                                                                                                                                                                                                                                                                                                                                                                                                                                                                                                                                                                                                                                                | 9   | Psedotsuga menziesii          | Douglas fir                  | 2 mht. B+B     |
|                                                                                                                                                                                                                                                                                                                                                                                                                                                                                                                                                                                                                                                                                                                                                                                                                                                                                                                                                                                                                                                                                                                                                                                                                                                                                                                                                                                                                                                                                                                                                                                                                                                                                                                                                                                                                                                                                                                                                                                                                                                                                                                                | 1   | Quercus garryana              | Oregon white oak             | 8 cm cal. B+B  |
|                                                                                                                                                                                                                                                                                                                                                                                                                                                                                                                                                                                                                                                                                                                                                                                                                                                                                                                                                                                                                                                                                                                                                                                                                                                                                                                                                                                                                                                                                                                                                                                                                                                                                                                                                                                                                                                                                                                                                                                                                                                                                                                                |     |                               |                              |                |

| SHRUBS |     |                                  |                               |                   |
|--------|-----|----------------------------------|-------------------------------|-------------------|
| SYMBOL | QTY | BOTANICAL NAME                   | COMMON NAME                   | SIZE / SPACING    |
| Ao     | 128 | Arbutus unedo                    | Compact Strawberry Bush       | #3 pot / 48" O.C. |
| Ad     | 13  | Arcunus diocius                  | Goat's Beard                  | #2 pot / 36" O.C. |
| Bm     | 320 | Buxus microphylla 'Green Beauty' | Littleleaf Boxwood            | #2 pot / 24" O.C. |
| Cvs    | 91  | Ceanothus velutinus              | Snowbrush                     | #3 pot / 48" O.C. |
| Fg     | 120 | Fothegilla gardenii              | Fothegilla gardenii           | #2 pot / 24" O.C. |
| Hd     | 18  | Holodiscus discolor              | Ocean Spray                   | #2 pot / 48" O.C. |
| На     | 26  | Hydrangea arborescens            | Anabel hydrangea              | #2 pot / 24" O.C. |
| KI     | 318 | Kalmia latifolia 'Alba'          | Mountain Laurel               | #2 pot / 24" o.c. |
| Lg     | 18  | Ledum groenlandicum              | Bog Labrador Tea Plant        | #3 pot / 48" O.C. |
| Mc     | 4   | Morella californica              | Pacific Wax Myrtle            | #5 pot / 72" o.c. |
| My     | 51  | Myrica gale                      | Sweetgale                     | #4 pot / 48" O.C. |
| Rh     | 202 | Rhododendron                     | Rhododendron                  | #2 pot / 36" O.C. |
| Rm     | 64  | Rhododendron macrophyllum        | Pacific Rhododendron          | #3 pot / 48" o.c. |
| Rn     | 208 | Rosa nutkana                     | Nootka Rose                   | #2 pot / 24" O.C. |
| Rw     | 40  | Rosa White Meidiland             | Groundcove Rose               | #2 pot / 24" o.c. |
| Su     | 92  | Salix purpurea 'Nana'            | Dwarf Arctic Blue Leaf Willow | #3 pot / 48" O.C. |
| Sb     | 64  | Spirea betufolia                 | Birch-leaf Spirea             | #2 pot / 36" O.C. |

#### **GROUNDCOVERS, GRASSES, FERNS & VINES**

| SYMBOL | QTY | BOTANICAL NAME                              | COMMON NAME            | SIZE / SPACING    |
|--------|-----|---------------------------------------------|------------------------|-------------------|
| ai     | 39  | Achillea millefolium                        | Common Yarrow          | #2 pot / 10" O.C. |
| Ci     | 98  | Calluna vulgaris 'Aurea'                    | Aurea Heather          | #1 Pot / 16" O.C. |
| cm     | 274 | Cassiope mertensiana                        | White Mountain Heather | #2 pot / 18" O.C. |
| Ed     | 70  | Erica x darleyeyensis 'Mediterranean white' | Heath                  | #1 pot / 24" O.C. |
| ir     | 328 | Iris missouriensis                          | Rocy Mountain Iris     | #1 pot / 12" O.C. |
| je     | 371 | Juncus effusus                              | Rush or Sedge          | #1 pot / 12" O.C. |
| jw     | 316 | Juniperus horizontalis 'Wiltonii'           | Blue Rug Juniper       | #2 pot / 24" O.C. |
| KI     | 2   | Kalmia latifolia 'Alba'                     | Mountain Laurel        | #2 pot / 24" o.c. |
| Lb     | 32  | Lavandula angustifolia 'Blue Cushion'       | Blue Cushion Lavender  | #2 pot / 24" O.C. |
| lm     | 680 | Liriope muscari                             | Big Blue Lily Turf     | #1 pot / 18" O.C. |
| pa1    | 36  | Pennisetum alopecuroides 'Hameln'           | Dwarf Fountain Grass   | #2 pot / 30" O.C. |
| pm     | 662 | Polystichum mumtium                         | sword Fern             | #3 pot / 24" O.C. |
| tc     | 173 | Thymus x citriodorus                        | Lemon Thyme            | #2 pot / 12" O.C. |
|        |     |                                             |                        |                   |