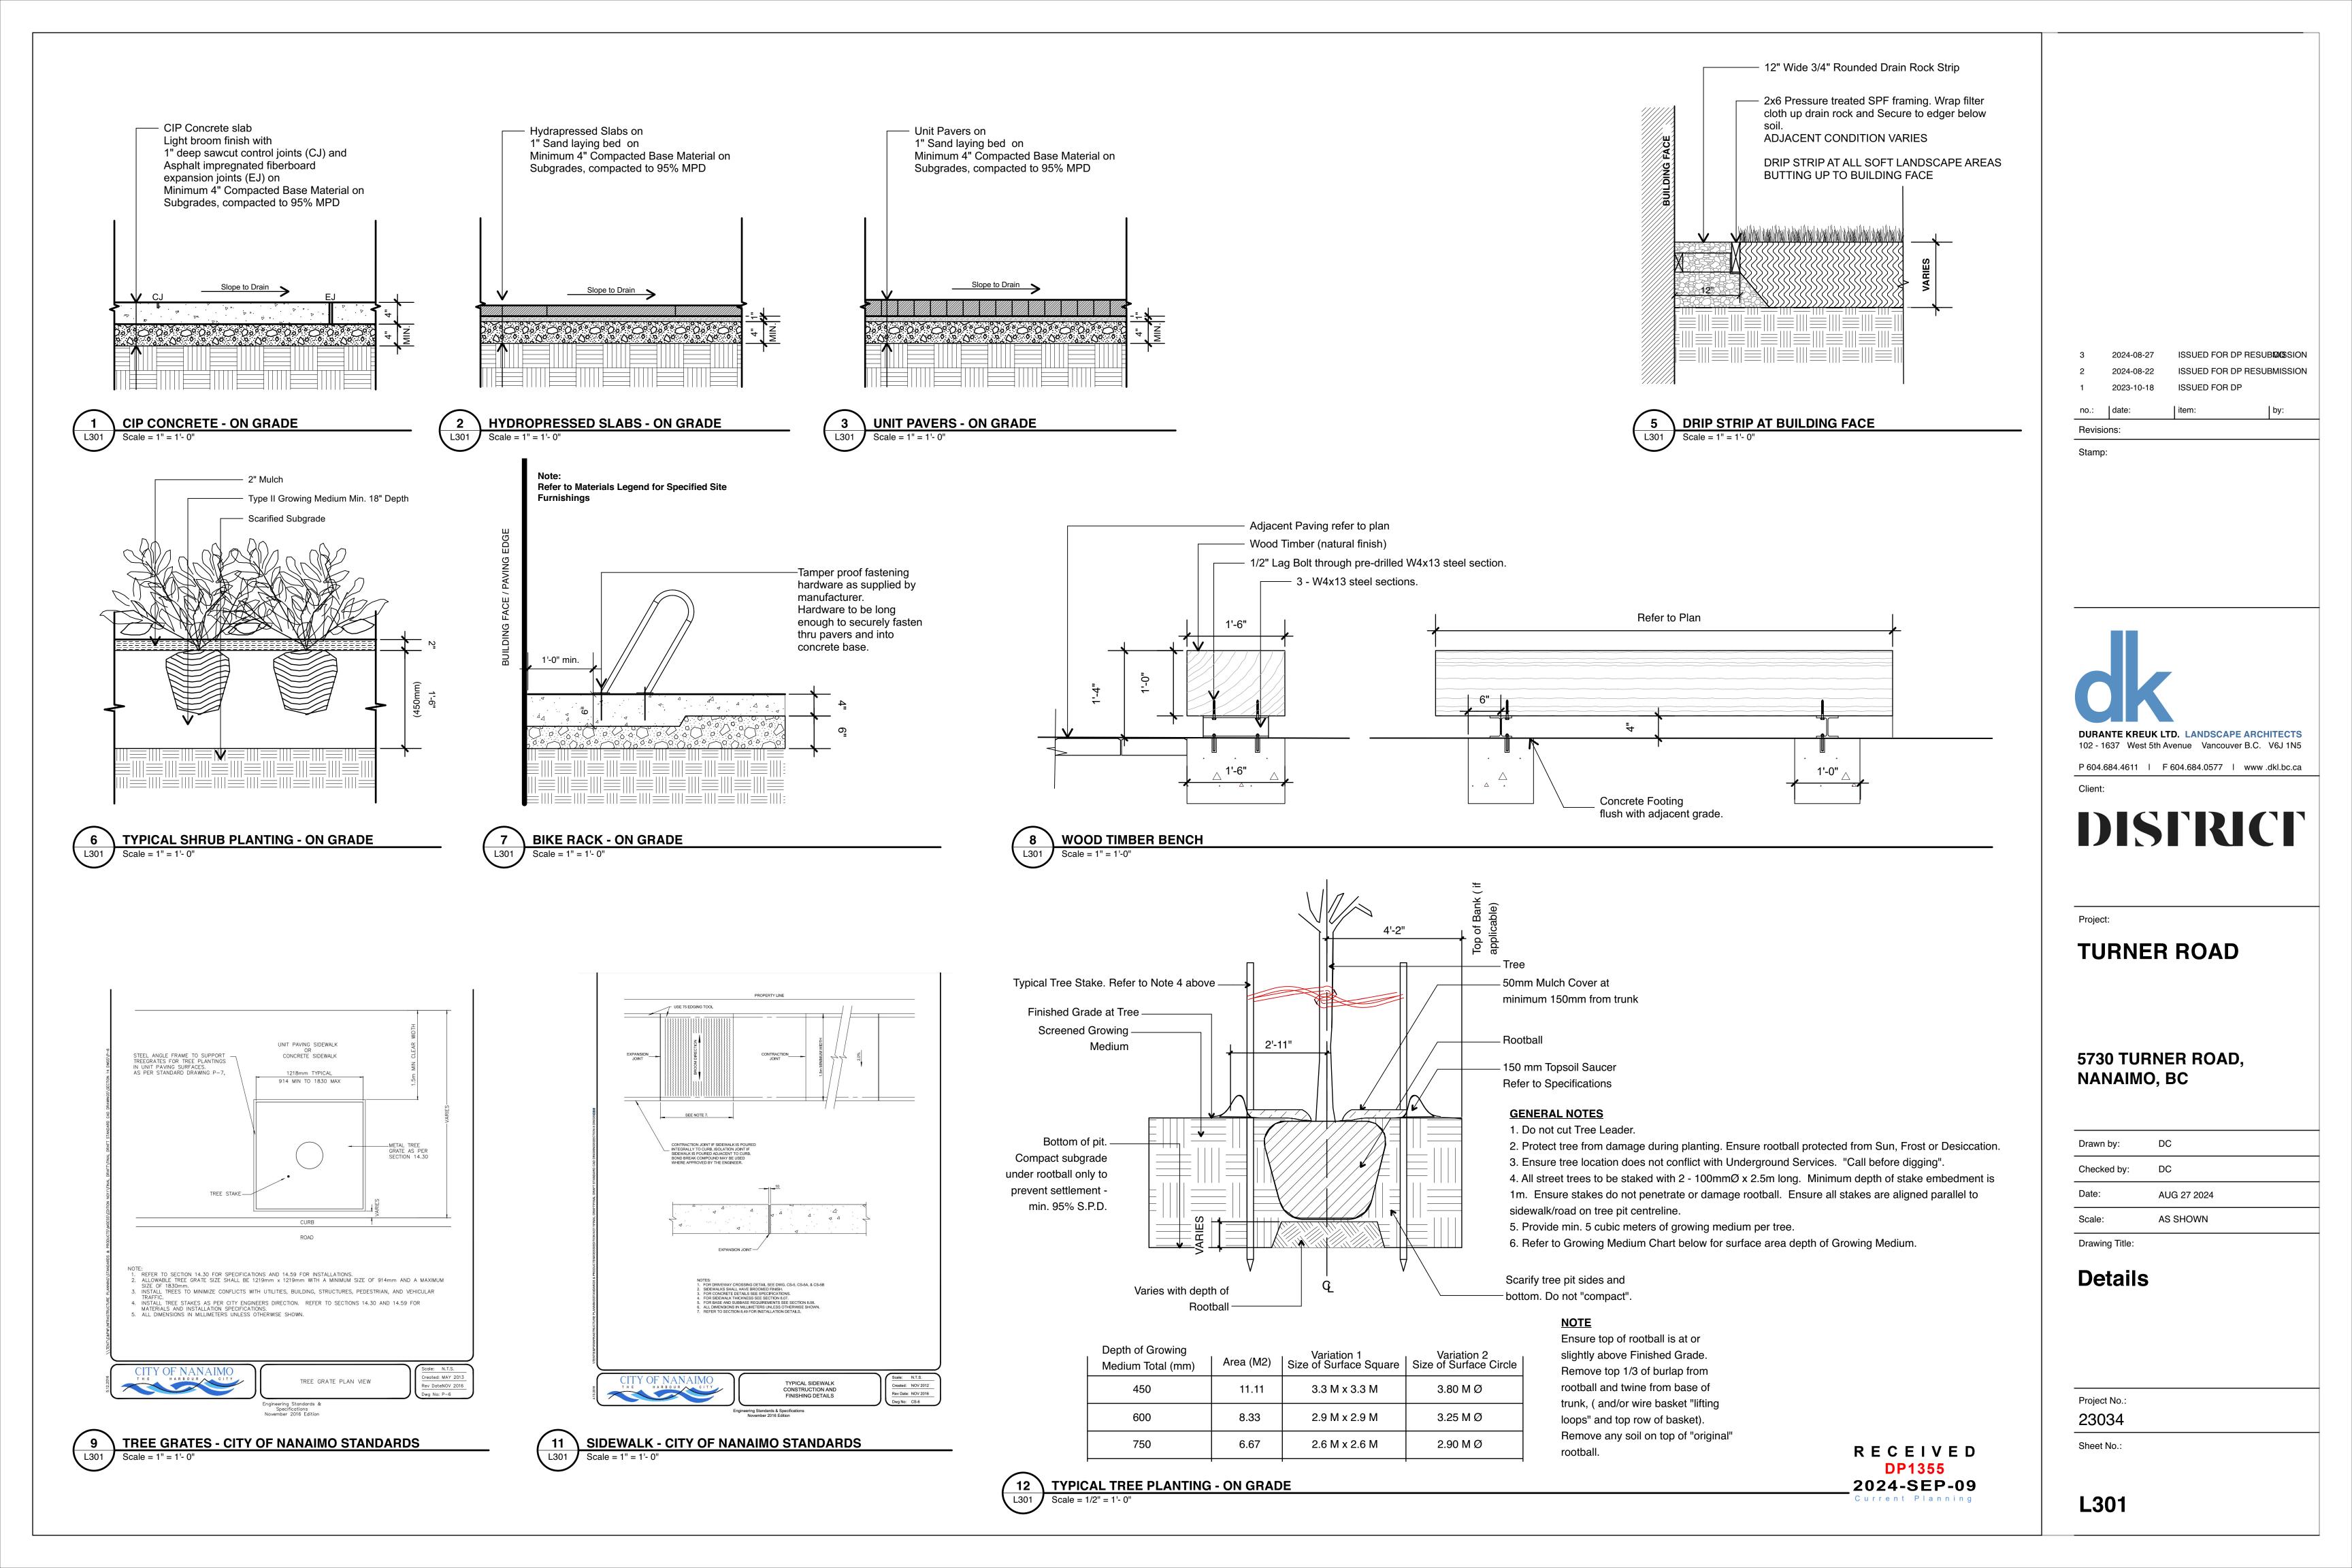

#### HARD LANDSCAPE

CIP CONCRETE SIDEWALK

Description

Type: Texada

Size: 24" x 24"

**UNIT PAVER** 

**CIP CONCRETE PAVING** Finish: Broom

HYDRAPRESSED SLABS

Size: 4" x 8"

L301

GRAVEL Type: 1"-2" Rounded River Rock

PARKING LOT PAVING **ASPHALT - REFER TO CIVIL** 

ASPHALT - REFER TO CIVIL

PERMEABLE PAVING

PERMEABLE PAVERS

**BIKE LANE PAVING** 

### **FURNISHING + STRUCTURE**

Legend Description

METAL BIKE RACK

**WOOD TIMBER BENCH** Cedar Wood